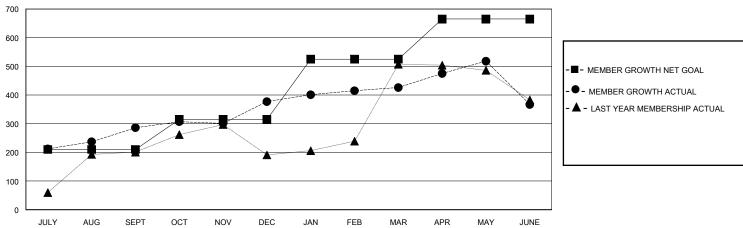

## GOALS AND ACTUAL MEMBERS CUMULATIVE

| DROPPED CLUBS: 4 |     | 120 CLUBS OF 166 ADDED 1 OR MORE<br>NEW MEMBERS | GENDER DISTRIBUTION  MALE 4,606 (86.25%) |               |       |
|------------------|-----|-------------------------------------------------|------------------------------------------|---------------|-------|
| DROPPED MEMBERS  |     |                                                 | FEMALE                                   | 734 (13.75%)  |       |
| DECEASED         | 18  | CLICK HERE FOR CUMULATIVE                       | TOTAL FAMILY UNIT MEMBERS                |               | 1,242 |
| CLUB CANCELLED   | 43  | MEMBERSHIP DATA                                 |                                          |               | 050   |
| OTHER            | 516 | FAMILY MEMBERS PAYING HA                        |                                          | S PAYING HALF | 659   |
| TOTAL            | 577 |                                                 | 3020                                     |               |       |

## District 318 C

Results as of: 6/30/2024

| GMT: | LOCATION INDIA | GMT CA |
|------|----------------|--------|
|      |                |        |

| Clubs                 |               |           | Members       |                       |                        |                         |                                                    |  |
|-----------------------|---------------|-----------|---------------|-----------------------|------------------------|-------------------------|----------------------------------------------------|--|
| RESULTS FOR 2023-2024 |               |           |               | RESULTS FOR 2023-2024 |                        |                         |                                                    |  |
| QUARTER               | NEW CLUB GOAL | NEW CLUBS | DROPPED CLUBS | QUARTER MEMB          | SER GROWTH NET<br>GOAL | MEMBER GROWTH<br>ACTUAL | DROPPED<br>MEMBERS ACTUAL<br>(including transfers) |  |
| JULY/AUG/SEPT         | 5             | 5         | 0             | JULY/AUG/SEPT         | 210                    | 442                     | 147                                                |  |
| OCT/NOV/DEC           | 0             | 4         | 3             | OCT/NOV/DEC           | 105                    | 257                     | 162                                                |  |
| JAN/FEB/MAR           | 4             | 1         | 1             | JAN/FEB/MAR           | 210                    | 83                      | 32                                                 |  |
| APR/MAY/JUNE          | 1             | 4         | 0             | APR/MAY/JUNE          | 140                    | 181                     | 236                                                |  |