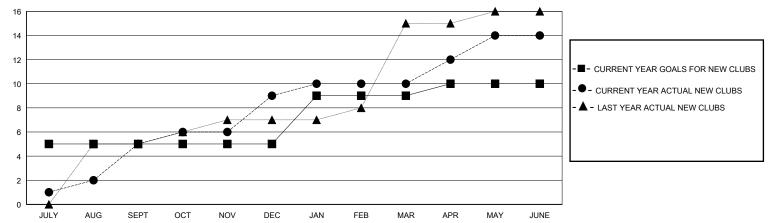

## GOALS AND ACTUAL NEW CLUBS CUMULATIVE

## District 318 C

Results as of: 6/30/2024

| GMT: | LOCATION INDIA | GMT CA |
|------|----------------|--------|
|      |                |        |

| Clubs                 |               |           | Members       |                       |                        |                         |                                                    |  |
|-----------------------|---------------|-----------|---------------|-----------------------|------------------------|-------------------------|----------------------------------------------------|--|
| RESULTS FOR 2023-2024 |               |           |               | RESULTS FOR 2023-2024 |                        |                         |                                                    |  |
| QUARTER               | NEW CLUB GOAL | NEW CLUBS | DROPPED CLUBS | QUARTER MEMB          | SER GROWTH NET<br>GOAL | MEMBER GROWTH<br>ACTUAL | DROPPED<br>MEMBERS ACTUAL<br>(including transfers) |  |
| JULY/AUG/SEPT         | 5             | 5         | 0             | JULY/AUG/SEPT         | 210                    | 442                     | 147                                                |  |
| OCT/NOV/DEC           | 0             | 4         | 3             | OCT/NOV/DEC           | 105                    | 257                     | 162                                                |  |
| JAN/FEB/MAR           | 4             | 1         | 1             | JAN/FEB/MAR           | 210                    | 83                      | 32                                                 |  |
| APR/MAY/JUNE          | 1             | 4         | 0             | APR/MAY/JUNE          | 140                    | 181                     | 236                                                |  |